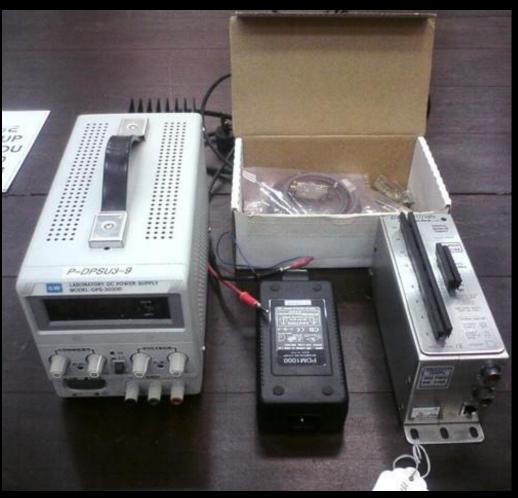

## Propulsion Lab

Turbojet Engine Test Stand Hybrid Rocket Test Bed Ramjet & Pulsejet Test Stand