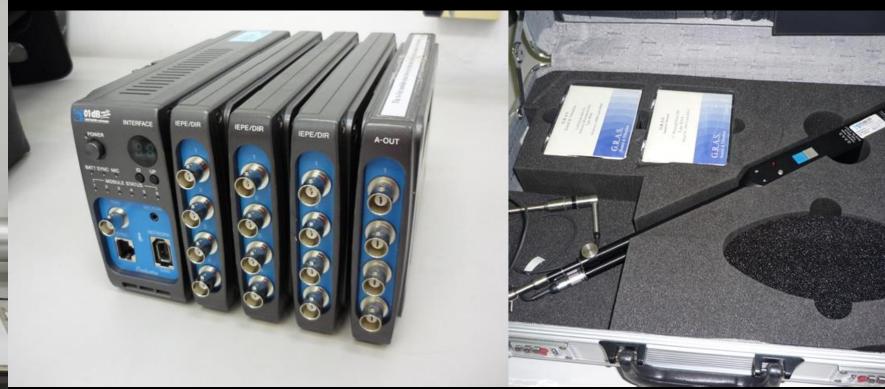

# Structural, Vibrations & Dynamic Lab

Impendence tube
Vibration Test
3D Printers
16 Channels Sound & Vibration Analyzer
Sound Intensity Probe Kit