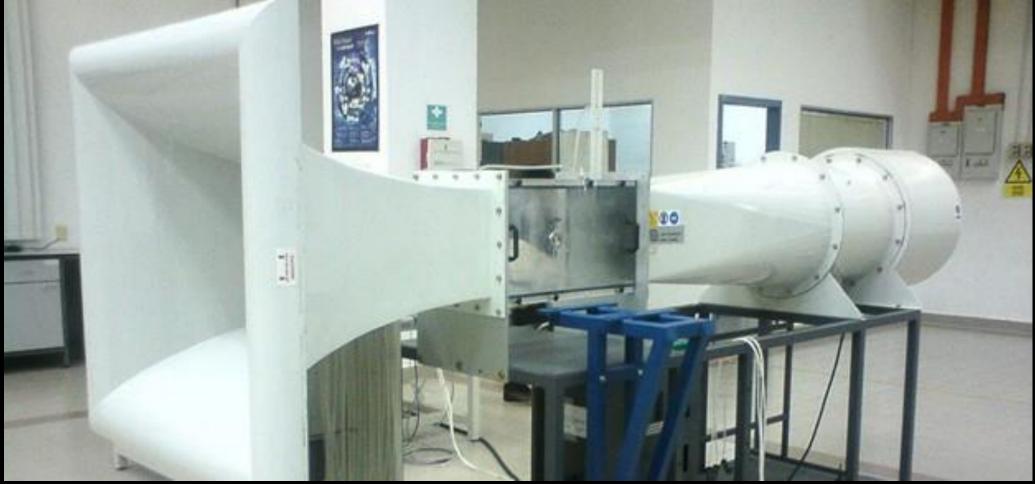

### Aerodynamics Lab

TQ Subsonic Wind Tunnel

3 Component Balance
Intelligent Pressure Scanning Module
Hydrometer