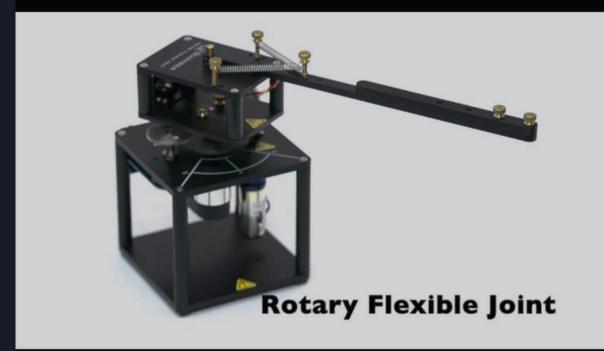

### Spacecraft, Guidance, Navigation & Control Lab

Rotary Servo Base Unit
2 DOF Robot
3 DOF Helicopter
2 DOF Inverted Pendulum
Roratry Flexible Joint