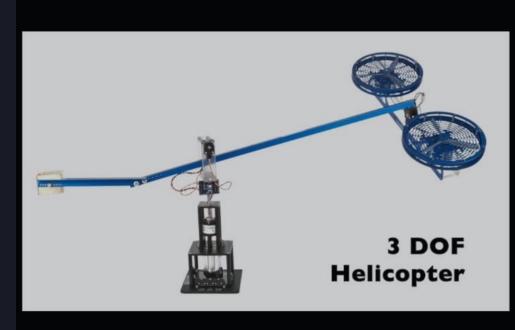

### Spacecraft, Guidance, Navigation & Control Lab

Rotary Servo Base Unit
2 DOF Robot
3 DOF Helicopter
2 DOF Inverted Pendulum
Roratry Flexible Joint