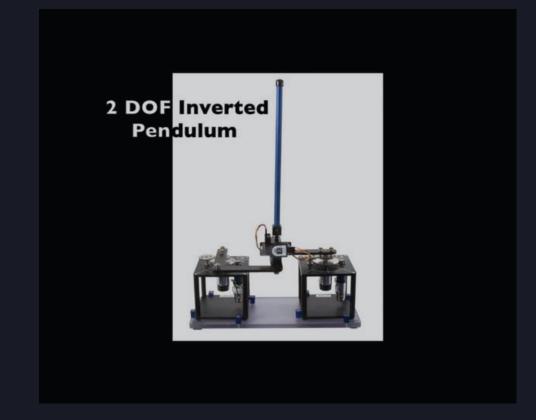

### Spacecraft, Guidance, Navigation & Control Lab

Rotary Servo Base Unit
2 DOF Robot
3 DOF Helicopter
2 DOF Inverted Pendulum
Roratry Flexible Joint