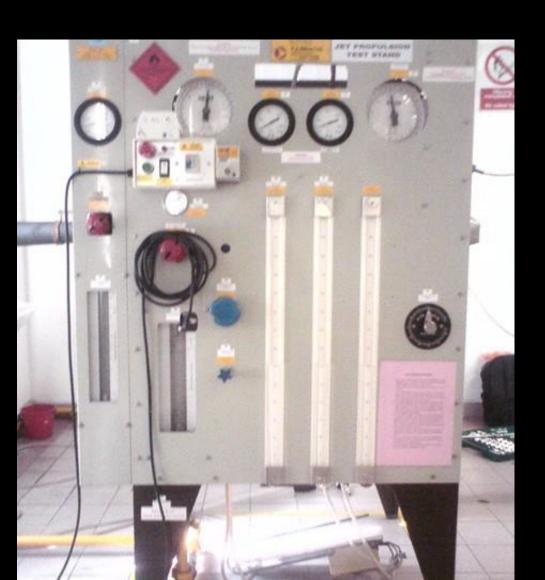

## Propulsion Lab

Turbojet Engine Test Stand Hybrid Rocket Test Bed Ramjet & Pulsejet Test Stand