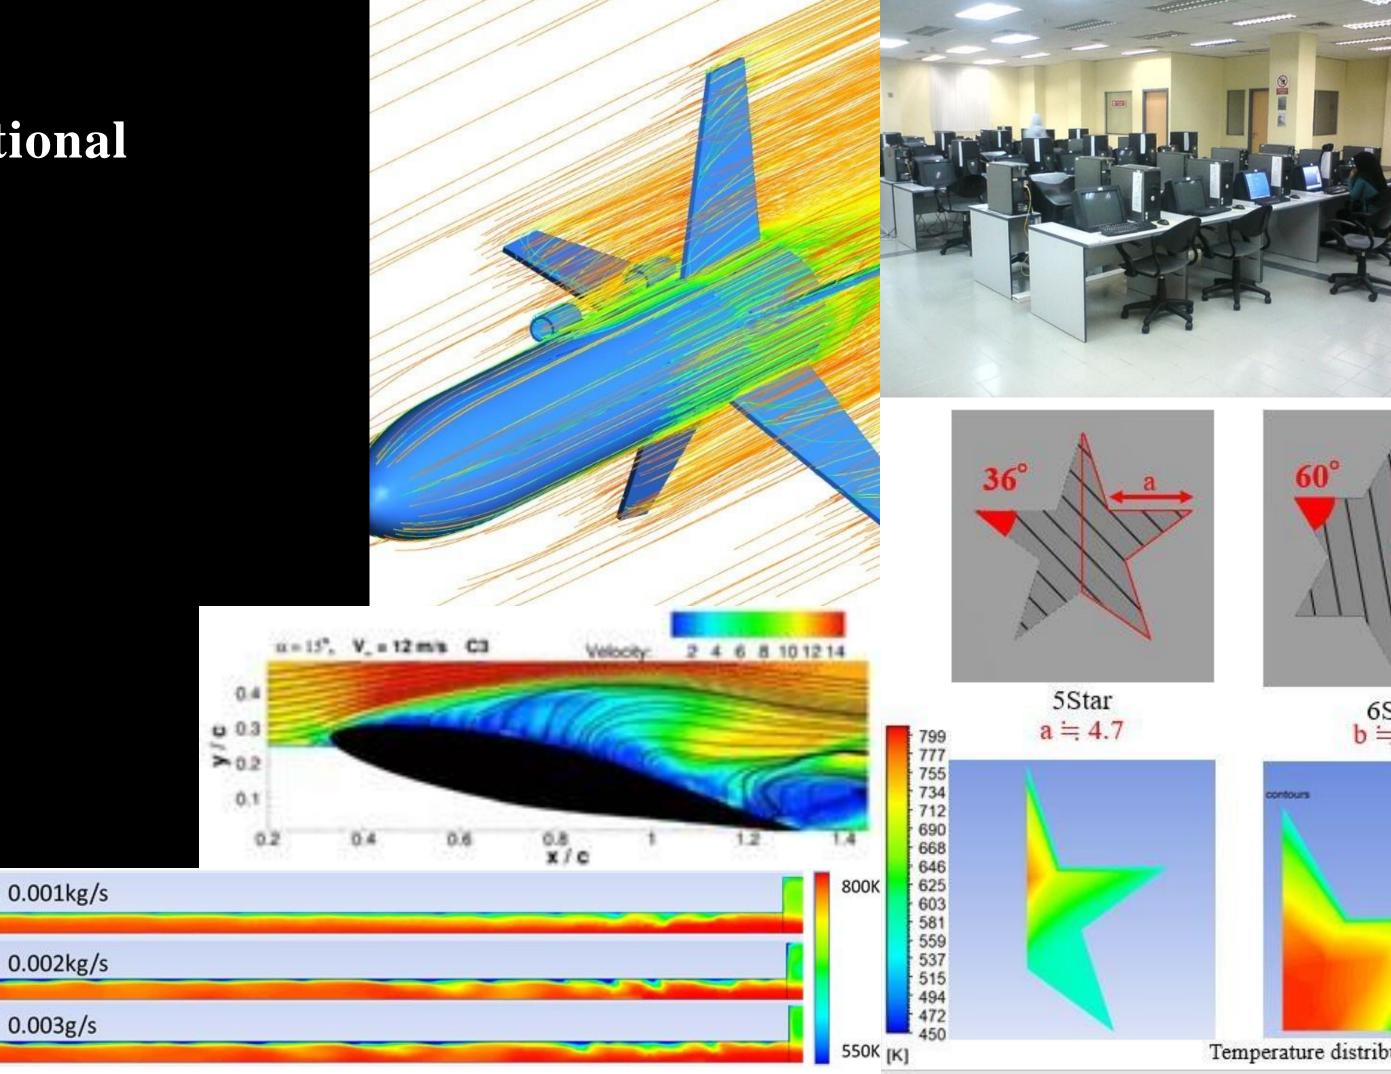

ncy projects (worth over RM 200,000.00) completed for: NTU Singapore, UPM, UTM, SIRIM, TELKOM Malaysia, TNB, TNB suppliers, Oil and gas Industry, DAIKIN Research; 3M (Malaysia), etc.

### Aerodynamics Lab

TQ Subsonic Wind Tunnel

3 Component Balance
Intelligent Pressure Scanning Module
Hydrometer













## Propulsion Lab

Turbojet Engine Test Stand Hybrid Rocket Test Bed Ramjet & Pulsejet Test Stand







### Spacecraft, Guidance, Navigation & Control Lab

Rotary Servo Base Unit
2 DOF Robot
3 DOF Helicopter
2 DOF Inverted Pendulum
Roratry Flexible Joint







# Structural, Vibrations & Dynamic Lab

Impendence tube
Vibration Test
3D Printers
16 Channels Sound & Vibration Analyzer
Sound Intensity Probe Kit



# CAD & Computational Lab

ANSYS Fluent
Solid Work
CATIA
STAR CCM
MATLAB





### Fluid Mechanics Lab

Hydraulic Bench (SOLTEQ)
Water Flow Measuring Apparatus
Impact of Jet
S eries & Parallel Pumps



### General & Aircraft Structure Lab

Universal Testing Machine
Impact Testing Machine
Torsion Testing Machine
Deflection of Beam
Shear Web Apparatus
Strain Gauge Kit