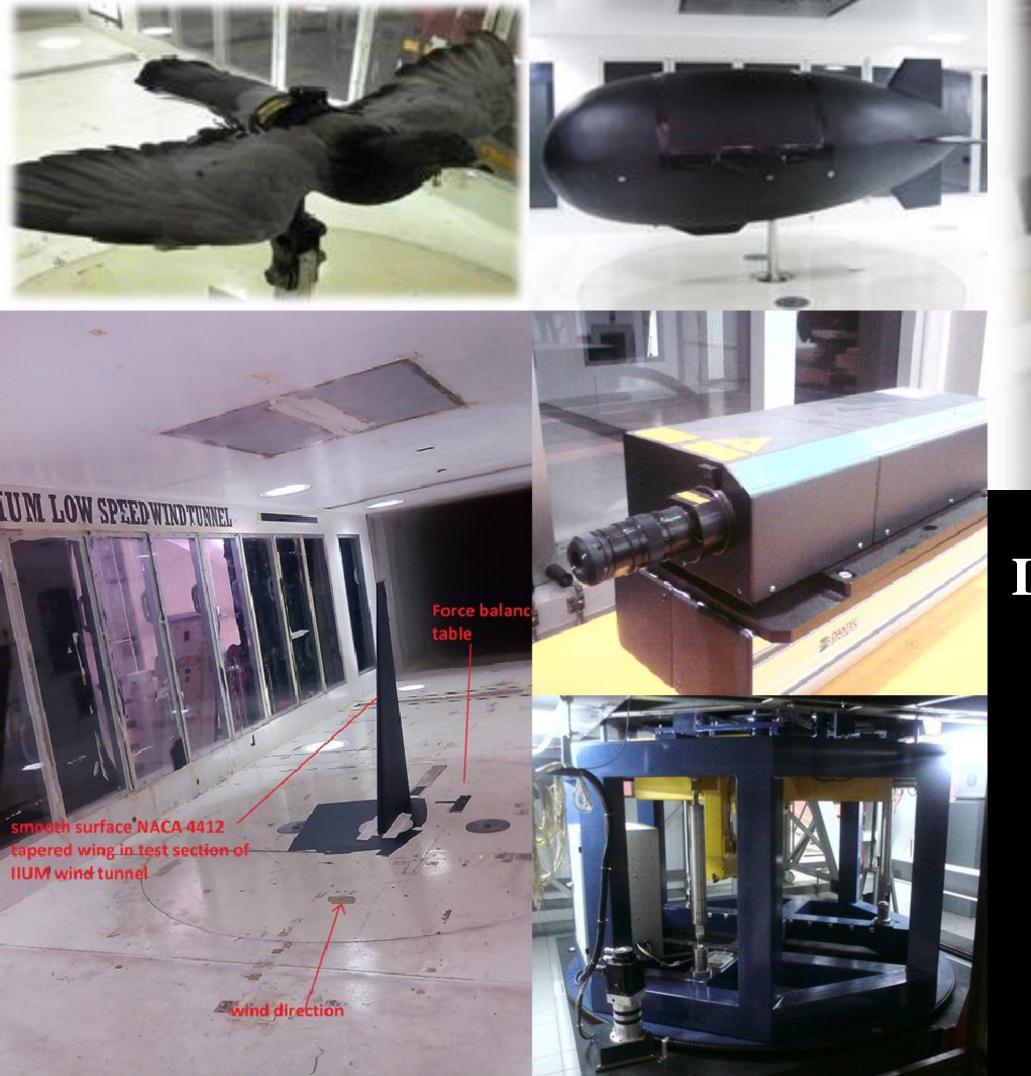

#### Low Wind Speed Wind Tunnel

- Maximum Wind speed of 50 m/s (180 km/hour)
- Test section dimensions of 2.3 m wide, 1.5 m high and 6 m long
- Completed Research Projects Worth over RM 700,000.00
- Numerous Consultancy projects (worth over RM 200,000.00) completed for: NTU Singapore, UPM, UTM, SIRIM, TELKOM Malaysia, TNB, TNB suppliers, Oil and gas Industry, DAIKIN Research; 3M (Malaysia), etc.