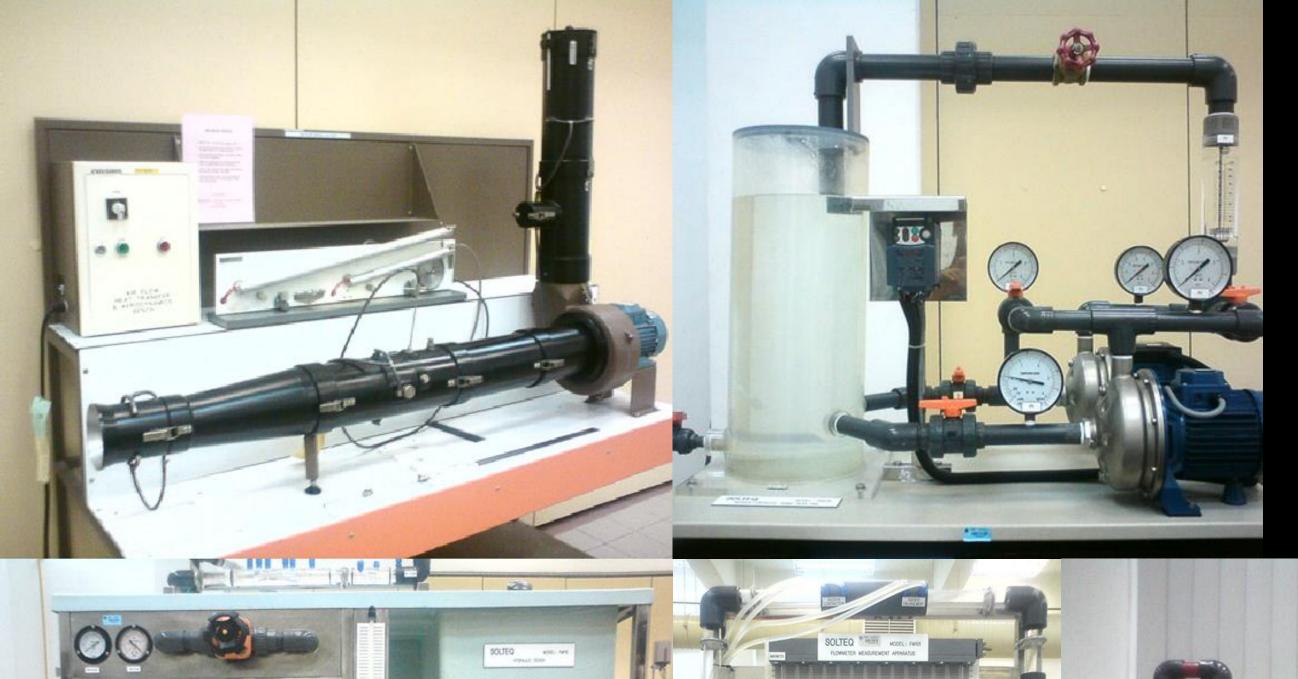

### Fluid Mechanics Lab

Hydraulic Bench (SOLTEQ)
Water Flow Measuring Apparatus
Impact of Jet
S eries & Parallel Pumps