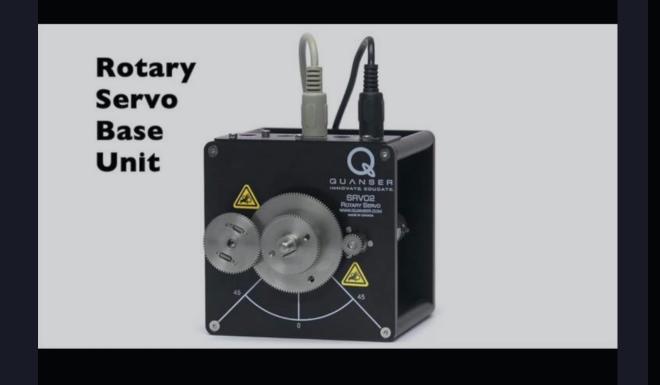

### Spacecraft, Guidance, Navigation & Control Lab

Rotary Servo Base Unit
2 DOF Robot
3 DOF Helicopter
2 DOF Inverted Pendulum
Roratry Flexible Joint