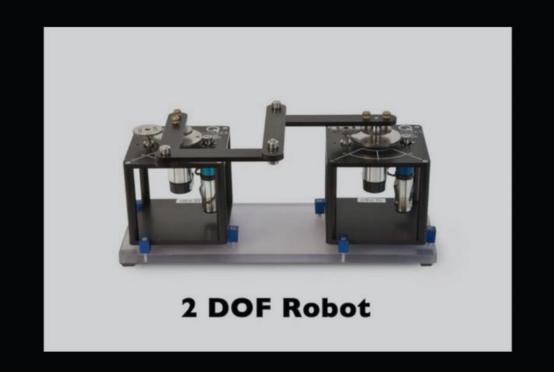

### Spacecraft, Guidance, Navigation & Control Lab

Rotary Servo Base Unit
2 DOF Robot
3 DOF Helicopter
2 DOF Inverted Pendulum
Roratry Flexible Joint